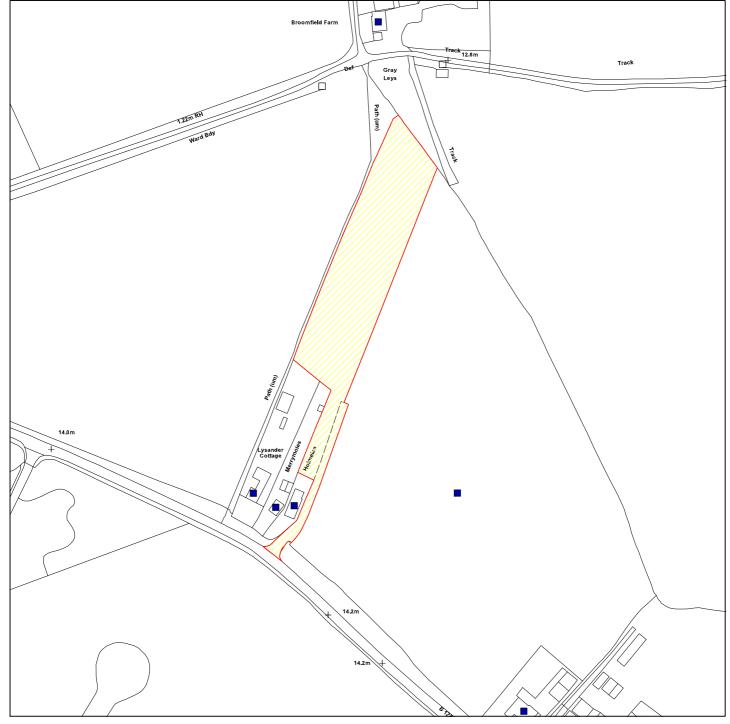

## 12/02755/FUL

## **Home Lea, Elvington Lane**

**Scale:** 1:2500

Reproduced from the Ordnance Survey map with the permission of the Controller of Her Majesty's Stationery Office © Crown Copyright 2000.

Unauthorised reproduction infringes Crown Copyright and may lead to prosecution or civil proceedings.